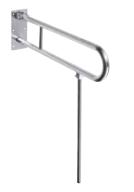

### Help

A bathroom design without boundaries and limitations! The HELP series will provide a helping hand to all those who long for a barrier-free bathroom in which every move is filled with certainty. In addition, these products are provided with a antibacterial powder coating, meeting even the strictest of hygiene requirements.

**Grab bar** 800 mm

**Grab bar U-shaped** 

600 mm

301102051

Folding grab bar U-shaped

620 mm

355107270

Folding grab bar U-shaped

750 mm

301606301N

Combined handle for wash basin

500 mm

301122111

Reversible shower seat

462x120x450 mm

347125011