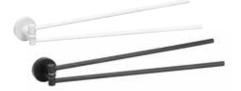

m

104206072 104206075



Double swing arm towel holder

55x165x440 mm

104204102 104204105



### **Corner glass shelf**

244x55x244 mm

104102012 104102015



#### **Towel rack**

655x55x215 mm

# white/dark

The clean and refreshing collection WHITE brings honor to its name – it gives a calming impression, but at the same time it impresses with its ostentation.

Black as the main cast!

With the DARK series, we move to the darker and more dynamic side of the color spectrum. A must for lovers of a bold designs!



Single robe hook 55×55×50 mm



Paper holder without cover 140×95×90 mm

104112044 104112040



**Toilet brush holder** 

95x385x105 mm

102313064 102313060



**Corner shower shelf** 

262×35×142 mm

102308264 102308260



**Glass shelf** 

600x55x130 mm

104102044 104102040



**Double swing** arm towel holder

55x55x420

104204194 104204190



**Double-sided** cosmetic mirror

230×280×430 mm, ø 190 mm

112201514 112201510



**Towel rack** with rail

550x120x265 mm

104219074 104219070



Waste bin "Soft Close"

205×280×205 mm, 5 l

### SOLO

Accessories from the SOLO collection will stand out as solo players in the company of other bathroom products. Their timeless design and originality will entertain you endlessly.





Single robe hook 25x67x32 mm



Hanger, 4 hooks 205x46x33 mm

139105212



Soap dish 104x45x110 mm

139108032



**Toothbrush holder** 75x101x91 mm

139110012



**Paper holder with cover** 128x64x130 mm

139112012



Wall mounted toilet brush holder

83x390x93 mm

139113142



Ring towel holder 200x25x82 mm

139104062



### **Double towel