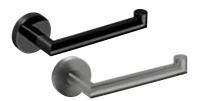

# white/dark

The clean and refreshing collection WHITE brings honor to its name – it gives a calming impression, but at the same time it impresses with its ostentation.

Black as the main cast!

With the DARK series, we move to the darker and more dynamic side of the color spectrum. A must for lovers of a bold designs!

Single robe hook 55×55×50 mm

Paper holder without cover 140×95×90 mm

104112044 104112040

**Toilet brush holder** 

95x385x105 mm

102313064 102313060

**Corner shower shelf** 

262×35×142 mm