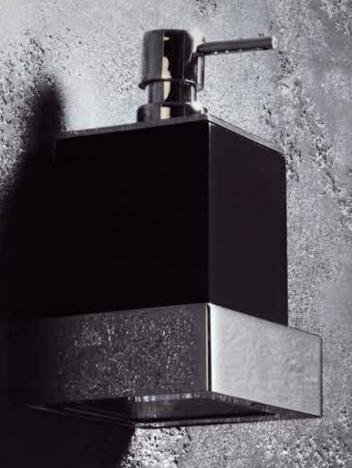

**Touch-free soap dispenser automatic** 100x220x113, 700 ml

Automatic dispenser

140x235x102 mm, 1200 ml

124109265 soap **124109335** disinfectant

Paper tissue dispenser 300x160x60 mm

113103021

HygBag 95x145x30 mm