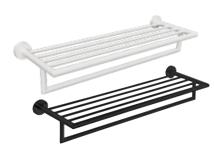

02015



#### **Towel rack**

655x55x215 mm

# white/dark

The clean and refreshing collection WHITE brings honor to its name – it gives a calming impression, but at the same time it impresses with its ostentation.

Black as the main cast!

With the DARK series, we move to the darker and more dynamic side of the color spectrum. A must for lovers of a bold designs!



Single robe hook 55×55×50 mm



Paper holder without cover 140×95×90 mm

104112044 104112040



**Toilet brush holder** 

95x385x105 mm

102313064 102313060



**Corner shower shelf** 

262×35×142 mm

102308264 102308260



**Glass shelf** 

600x55x130 mm

104102044 104102040



**Double swing** arm towel holder

55x55x420

104204194 104204190



**Double-sided** cosmetic mirror

230×280×430 mm, ø 190 mm

112201514 112201510



**Towel rack** with rail

550x120x265 mm

104219074 104219070



Waste bin "Soft Close"

205×280×205 mm, 5 l

### SOLO

Accessories from the SOLO collection will stand out as solo players in the company of other bathroom products. Their timeless design and originality will entertain you endlessly.





Single robe hook 25x67x32 mm



Hanger, 4 hooks 205x46x33 mm

139105212



Soap dish 104x45x110 mm

139108032



**Toothbrush holder** 75x101x91 mm

139110012



**Paper holder with cover** 128x64x130 mm

139112012



Wall mounted toilet brush holder

83x390x93 mm

139113142



Ring towel holder 200x25x82 mm

139104062



### **Double towel holder**

600x25x130 mm

139104052



#### **Glass shelf**

500x25x110 mm

# via

VIA = functionality. A collection in the symbol of timelessness, clea