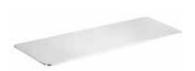

100x100x110 mm, 200 ml

157111011

Wall mounted toilet brush holder

80x345x110 mm

157113061

Ring towel holder 250x110x59 mm

157104381

**Metal shelf** 

300x22x110 mm

157102371