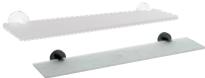

### **Corner glass shelf**

244x55x244 mm

104102012 104102015

102308264 102308260

**Glass shelf** 

600x55x130 mm

104102044 104102040

**Double swing** arm towel holder

55x55x420

104204194 104204190

**Double-sided** cosmetic mirror

#### **Glass shelf**

500x25x110 mm

135004082

Towel rack

500x20x205 mm

135002182

**Glass shelf** 

600x19x118 mm