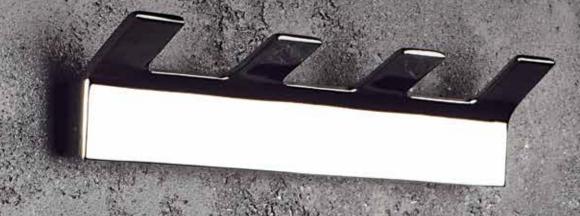

Hanger, 4 hooks 205x46x33 mm

139105212

Soap dish 104x45x110 mm

139108032

**Toothbrush holder** 75x101x91 mm

139110012

**Paper holder with cover** 128x64x130 mm

139112012