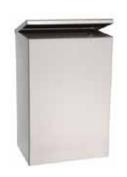

230×280×430 mm, ø 190 mm

112201514 112201510

**Towel rack** with rail

550x120x265 mm

104219074 104219070

Waste bin "Soft Close"

205×280×205 mm, 5 l