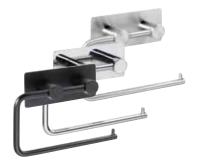

95x370x140 mm

Paper holder with cover

140x155x80 mm

161112010 160112010

Paper holder with cover

140x155x80 mm

158112012 155112012

Paper holder with cover

140x155x80 mm

159112012 156112012

Paper holder

175x55x70 mm

161212030 160212030

Paper holder with cover

140x155x80 mm

158212032 155212032