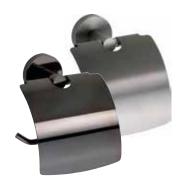

# organic

Shapes inspired by nature, honoring lightness and subtle angles. If you are looking for a design full of harmony, then the ORGANIC series is the one for you.

**Double robe hook** 

68x58x39 mm

157106211

**Asymmetric robe hook** 68x78x39 mm

**157106201** right 157106201L left

Paper holder

150x40x59 mm

157112021

**Soap dish** 120x25x85 mm

157108331

**Toothbrush holder** 