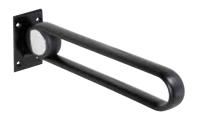

### Help

A bathroom design without boundaries and limitations! The HELP series will provide a helping hand to all those who long for a barrier-free bathroom in which every move is filled with certainty. In addition, these products are provided with a antibacterial powder coating, meeting even the strictest of hygiene requirements.

**Grab bar** 800 mm

**Grab bar U-shaped** 

600 mm

301102051

Folding grab bar U-shaped

620 mm

355107270

Folding grab bar U-shaped

750 mm

301606301N

Combined handle for wash basin

500 mm

301122111

Reversible shower seat

462x120x450 mm

347125011