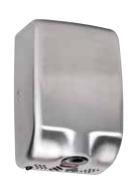

101403031

**Hand towel** dispenser 270x265x115 mm

113103031

Jumbo-roll toilet paper dispenser 200x215x117 mm

148112051

Wall mounted waste bin 205x300x100 mm, 6 l

101915051

**Automatic hand dryer** 170x255x100 mm, 1000 W