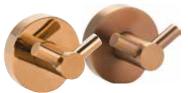

Double robe hook

55x55x50 mm

104106032 104106035

Soap dish

110x55x129 mm

104108042 104108045

Soap dispenser

75x145x100 mm, 200 ml