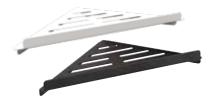

100x100x110 mm, 200 ml

157111011

Wall mounted toilet brush holder

80x345x110 mm

157113061

Ring towel holder 250x110x59 mm

157104381

**Metal shelf** 

300x22x110 mm

157102371