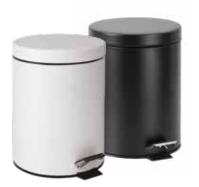

230×280×430 mm, ø 190 mm

112201514 112201510

**Towel rack** with rail

550x120x265 mm

104219074 104219070

Waste bin "Soft Close"

205×280×205 mm, 5 l