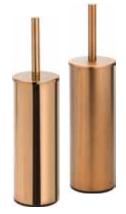

70x95x105 mm

159110012 156110012

**Toilet brush holder** 95x380x105 mm

161313060 160313060

**Toilet brush holder** 

95x380x105 mm

158313067 155313067

**Toilet brush holder** 

95x380x105 mm

159313067 156313067

**Toilet brush holder** 95x370x140 mm

161113017 160113017

**Toilet brush holder** 

95x370x140 mm

158113017 155113017

**Toilet brush holder** 