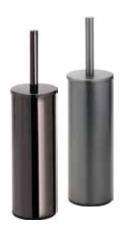

Single robe hook 55×55×50 mm

Paper holder without cover 140×95×90 mm

104112044 104112040

**Toilet brush holder** 

95x385x105 mm

102313064 102313060

**Corner shower shelf** 

262×35×142 mm