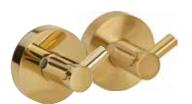

# organic

Shapes inspired by nature, honoring lightness and subtle angles. If you are looking for a design full of harmony, then the ORGANIC series is the one for you.

**Double robe hook** 

68x58x39 mm

157106211