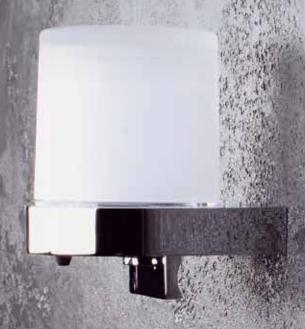

**Touch-free soap dispenser automatic** 100x220x113, 700 ml

Automatic dispenser

140x235x102 mm, 1200 ml

124109265 soap **124109335** disinfectant

Paper tissue dispenser 300x160x60 mm

113103021

HygBag 95x145x30 mm