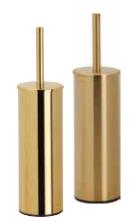

70x95x105 mm

159110012 156110012

**Toilet brush holder** 95x380x105 mm

161313060 160313060

**Toilet brush holder** 

95x380x105 mm

158313067 155313067

**Toilet brush holder** 

95x380x105 mm

159313067 156313067

**Toilet brush holder** 95x370x140 mm

161113017 160113017

**Toilet brush holder** 

95x370x140 mm

158113017 155113017

**Toilet brush holder** 