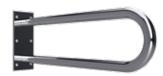

### Help

A bathroom design without boundaries and limitations! The HELP series will provide a helping hand to all those who long for a barrier-free bathroom in which every move is filled with certainty. In addition, these products are provided with a antibacterial powder coating, meeting even the strictest of hygiene requirements.

**Grab bar** 800 mm

**Grab bar U-shaped** 

600 mm

301102051

Folding grab bar U-shaped

620 mm

355107270

Folding grab bar U-shaped

750 mm

301606301N

Combined handle for wash basin

500 mm

301122111

Reversible shower seat

462x120x450 mm

347125011