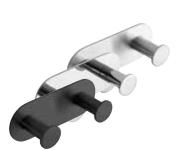

#### **Towel holder**

505x55x65 mm

**Single robe hook** 20×60×46 mm

Paper holder without cover

155×30×60 mm

108112030

Ring towel holder

230×100×60 mm

108104060

**Soap dish** 107×34×115 mm

108108020

**Toothbrush holder** 

75×123×99 mm

108110010

Toilet brush holder

105×360×119 mm