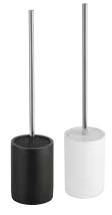

70x95x105 mm

159110012 156110012

**Toilet brush holder** 95x380x105 mm

161313060 160313060

**Toilet brush holder** 

95x380x105 mm

158313067 155313067

**Toilet brush holder** 

95x380x105 mm

159313067 156313067

**Toilet brush holder** 95x370x140 mm

161113017 160113017

**Toilet brush holder** 

95x370x140 mm

158113017 155113017

**Toilet brush holder** 