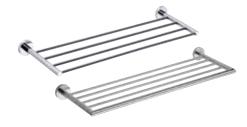

a wide range of qualities, and its spirit is in the aesthetics of minimalism, chrome gloss, and frosted glass. Thanks to its easy maintenance and perfect appearance, it's the alpha and omega of every bathroom. NEO are incredibly durable bathroom accessories containing stainless steel. Clean and discreet, glossy or matte.







Double robe hook

55x55x50 mm

104106032 104106035



Soap dish

110x55x129 mm

104108042 104108045



Soap dispenser

75x145x100 mm, 200 ml

104109102 104109115



Paper holder

170x55x70 mm

104212032 104212035



**Toilet brush holder** 

95x380x105 mm

102313066 102313069



**Triple hook** 

55x190x135 mm

104206072 104206075



Double swing arm towel holder

55x165x440 mm

104204102 104204105



### **Corner glass shelf**

244x55x244 mm

104102012 104102015



#### **Towel rack**

655x55x215 mm

# white/dark

The clean and refreshing collection WHITE brings honor to its name – it gives a calming impression, but at the same time it impresses with its ostentation.

Black as the main cast!

With the DARK series, we move to the darker and more dynamic side of the color spectrum. A must for lovers of a bold designs!



Single robe hook 55×55×50 mm



Paper holder without cover 140×95×90 mm

104112044 104112040



**Toilet brush holder** 

95x385x105 mm

102313064 102313060



**Corner shower shelf** 

262×35×142 mm

102308264 102308260



**Glass shelf** 

600x55x130 mm

104102044 104102040



**Double swing** arm towel holder

55x55x420

104204194 104204190



**Double-sided** cosmetic mirror

230×280×430 mm, ø 190 mm

112201514 112201510



**Tow