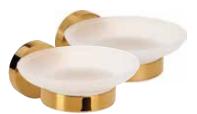

**Asymmetric robe hook** 68x78x39 mm

**157106201** right 157106201L left

Paper holder

150x40x59 mm

157112021

**Soap dish** 120x25x85 mm

157108331

**Toothbrush holder** 