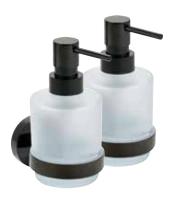

159108042 156108042

Soap dispenser

75x145x100 mm, 200 ml

161109102 160109102

Soap dispenser

75x145x100 mm, 200 ml

158109102 155109102

Soap dispenser