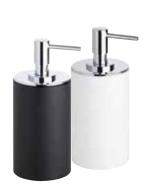

159108042 156108042

Soap dispenser

75x145x100 mm, 200 ml

161109102 160109102

Soap dispenser

75x145x100 mm, 200 ml

158109102 155109102

Soap dispenser