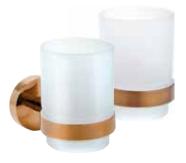

Double robe hook

55x55x50 mm

104106032 104106035

Soap dish

110x55x129 mm

104108042 104108045

Soap dispenser

75x145x100 mm, 200 ml