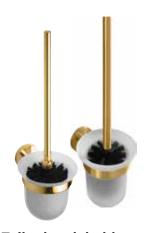

### Toilet brush holder on the wall

125x386x105 mm

145413092 145513092

Soap dispenser free standing

72x175x86 mm, 250 ml

145609320 145709324

Toilet brush holder, free standing

115×160×95 mm, 200 ml