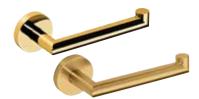

# via

VIA = functionality. A collection in the symbol of timelessness, clean lines and practical solutions. A must have for lovers of the purest of designs.

**Single robe hook** 25x70x48 mm

Double robe hook

80x28x39 mm

135006032

Wall mounted toilet brush holder

93x385x127 mm

135013012

Paper holder with cover

130x95x90 mm

135012012