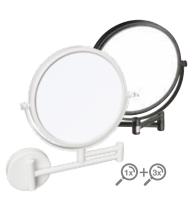

102308264 102308260

**Glass shelf** 

600x55x130 mm

104102044 104102040

**Double swing** arm towel holder

55x55x420

104204194 104204190

**Double-sided** cosmetic mirror

230×280×430 mm, ø 190 mm

112201514 112201510

**Towel rack** with rail

550x120x265 mm

104219074 104219070

Waste bin "Soft Close"

205×280×205 mm, 5 l