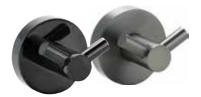

Single robe hook 55×55×50 mm

Paper holder without cover 140×95×90 mm

104112044 104112040

**Toilet brush holder** 

95x385x105 mm

102313064 102313060

**Corner shower shelf** 

262×35×142 mm