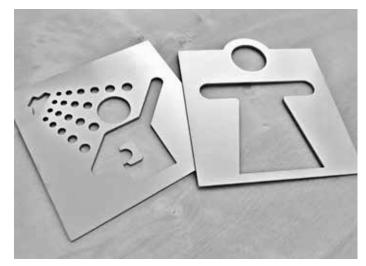

anyone who welcomes a minimalist design, and precise craftsmanship, along with a wide selection of products.







**Touch-free soap dispenser automatic** 100x220x113, 700 ml



Automatic dispenser

140x235x102 mm, 1200 ml

124109265 soap **124109335** disinfectant



Paper tissue dispenser 300x160x60 mm

113103021



HygBag 95x145x30 mm

101403031



**Hand towel** dispenser 270x265x115 mm

113103031



Jumbo-roll toilet paper dispenser 200x215x117 mm

148112051



Wall mounted waste bin 205x300x100 mm, 6 l

101915051



**Automatic hand dryer** 170x255x100 mm, 1000 W

924224155



WC

120x120x2 mm

### CUSTOM PRODUCTION

We supply metal elements for interiors, hotels and restaurants. Upon request we can prepare full tailor-made service from start to finish according to your needs.