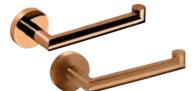

# via

VIA = functionality. A collection in the symbol of timelessness, clean lines and practical solutions. A must have for lovers of the purest of designs.

**Single robe hook** 25x70x48 mm

Double robe hook

80x28x39 mm

135006032

Wall mounted toilet brush holder

93x385x127 mm

135013012

Paper holder with cover

130x95x90 mm

135012012