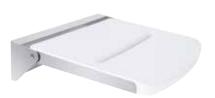

750 mm

301606301N

Combined handle for wash basin

500 mm

301122111

Reversible shower seat

462x120x450 mm

347125011

Reversible shower seat

360x670x425 mm

355125137

Backrest with armrests

600x185x380 mm

355125167

Tilting mirror for dissabled people

105×360×119 mm