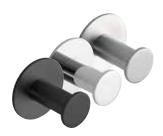

# organic

Shapes inspired by nature, honoring lightness and subtle angles. If you are looking for a design full of harmony, then the ORGANIC series is the one for you.

**Double robe hook** 

68x58x39 mm

157106211