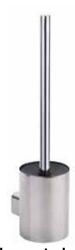

100x100x110 mm, 200 ml

157111011

Wall mounted toilet brush holder

80x345x110 mm

157113061

Ring towel holder 250x110x59 mm

157104381

**Metal shelf** 