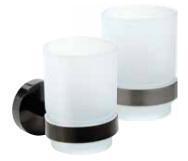

Single robe hook 55×55×50 mm

Paper holder without cover 140×95×90 mm

104112044 104112040

**Toilet brush holder** 

95x385x105 mm

102313064 102313060

**Corner shower shelf** 

262×35×142 mm

102308264 102308260

**Glass shelf** 

600x55x130 mm

104102044 104102040

**Double swing** arm towel holder

55x55x420

104204194 104204190

**Double-sided** cosmetic mirror