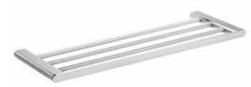

We are BEMETA DESIGN – your supplier of bathroom accessories. Our domain is high quality and timeless design. Products from our series can be found in 18 countries around the world.













# organic

Shapes inspired by nature, honoring lightness and subtle angles. If you are looking for a design full of harmony, then the ORGANIC series is the one for you.







**Double robe hook** 

68x58x39 mm

157106211



**Asymmetric robe hook** 68x78x39 mm

**157106201** right 157106201L left



Paper holder

150x40x59 mm

157112021



**Soap dish** 120x25x85 mm

157108331



**Toothbrush holder** 

100x100x110 mm, 200 ml

157111011



Wall mounted toilet brush holder

80x345x110 mm

157113061



Ring towel holder 250x110x59 mm

157104381



**Metal shelf** 

300x22x110 mm

157102371



### **Towel rack**

640x20x214 mm

### creative

Unleash your imagination and surround yourself with an inspirational series full of creativity! Choose from six trendy colors and design your bathroom the way you've always wanted.



Double robe hook

55x55x50 mm

161106032 160106032



**Double robe hook** 

55x55x50 mm

158106032 155106032



**Double robe hook** 

55x55x50 mm

159106032 156106032



Soap dish

110x55x105 mm

161108042 160108042



Soap dish

110x55x105 mm

158108042 155108042



Soap dish

110x55x105 mm

159108042 156108042



Soap dispenser

75x145x100 mm, 200 ml

161109102 160109102



Soap dispenser

75x145x100 mm, 200 ml

158109102 155109102



Soap dispenser

75x145x100 mm, 200 ml



**Toothbrush holder** 

70x95x105 mm

116110012 160110012



**Toothbrush holder*