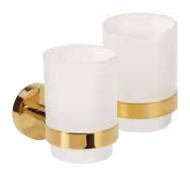

Double robe hook

55x55x50 mm

104106032 104106035

Soap dish

110x55x129 mm

104108042 104108045

Soap dispenser

75x145x100 mm, 200 ml