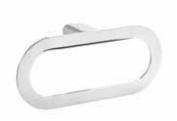

100x100x110 mm, 200 ml

157111011

Wall mounted toilet brush holder

80x345x110 mm

157113061

Ring towel holder 250x110x59 mm

157104381

**Metal shelf** 