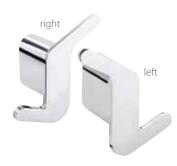

**Asymmetric robe hook** 68x78x39 mm

**157106201** right 157106201L left

Paper holder

150x40x59 mm

157112021

**Soap dish** 120x25x85 mm

157108331

**Toothbrush holder** 