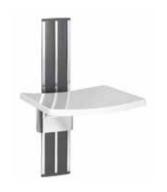

Reversible shower seat

360x670x425 mm

355125137

Backrest with armrests

600x185x380 mm

355125167

Tilting mirror for dissabled people

105×360×119 mm